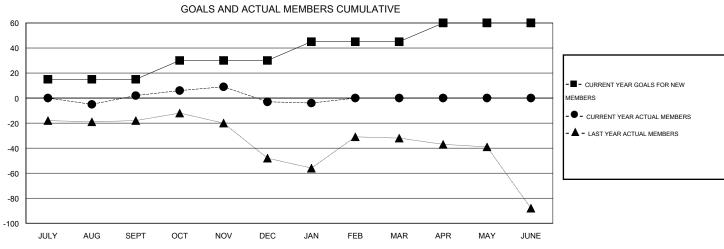

## LOCATION CALIFORNIA

 $\mathsf{GMT}\;\mathsf{CA}\;1$ 

|               |                  | Clubs               |                            |                             |                       |                    | Members               |                              |                             |
|---------------|------------------|---------------------|----------------------------|-----------------------------|-----------------------|--------------------|-----------------------|------------------------------|-----------------------------|
|               | RESU             | LTS FOR 2013-2014   |                            |                             | RESULTS FOR 2013-2014 |                    |                       |                              |                             |
| QUARTER       | NEW CLUB<br>GOAL | ACTUAL NEW<br>CLUBS | ACTUAL<br>DROPPED<br>CLUBS | ACTUAL NET<br>GAIN/<br>LOSS | QUARTER               | NEW MEMBER<br>GOAL | ACTUAL NEW<br>MEMBERS | ACTUAL<br>DROPPED<br>MEMBERS | ACTUAL NET<br>GAIN/<br>LOSS |
| JULY/AUG/SEPT | 1                | 0                   | 0                          | 0                           | JULY/AUG/SEPT         | 15                 | 75                    | 73                           | 2                           |
| OCT/NOV/DEC   | 1                | 0                   | 0                          | 0                           | OCT/NOV/DEC           | 15                 | 27                    | 32                           | -5                          |
| JAN/FEB/MAR   | 1                | 0                   | 0                          | 0                           | JAN/FEB/MAR           | 15                 | 16                    | 17                           | -1                          |
| APR/MAY/JUNE  | 1                | 0                   | 0                          | 0                           | APR/MAY/JUNE          | 15                 | 0                     | 0                            | 0                           |